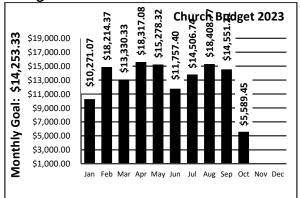

Sayler

"Letter to the Hebrews: Joseph's Faith"

"By faith Joseph, when his end was near, spoke about the exodus of the Israelites from Egypt and gave instructions concerning the burial of his bones."

Hebrews 11:22

Song of Response Praise Team

Benediction Dennis Reed

Today's undesignated gifts go to the

#### Walla Walla University

Walla Walla University seeks to provide an environment that supports the whole development of each student.

You can give online or through the offering box in the lobby.

## Worship Team 2nd Service

Worship Leader: Elder Dennis Reed Praise Team: Kim Bovd Pianist: Kevin Waite Greeters Jim Hall & Julie Hall Lead Deacon: Buz Flegel Lead Deaconesses: Heather Wimer A/V Leaders: Kevin Renshaw & Allen Roy Live Stream Techs: Jim Schultz & Daniel Craig

# Budget



### **Featured Offerings**

Facility Beautification Student Assistance 2022/23 Sabbath School Chairs HVAC Replacement \$61,164.42 of \$260,000.00 \$12,826.37 of \$40.400.00 \$5,426.67 of \$10,000.00 \$50,493.75 of \$55,000

Offering and Tithe can be given online or in the lobby offering box on the short brick wall.

Thank you for supporting the ministry of this church.



### For Pastoral Care...

Pastor Eric Sayler (509)730-5271 esayler@live.com

### **Elder Dennis Reed**

(503)812-8235 uncledthatsme @yahoo.com

380 N Tausick Way, Walla Walla, WA 99362 (509) 529-9933

office@eastgateadventist.church www.eastgatesda.org youtube.com/c/EastgateAdventistChurch

Please submit newsletter and bulletin info by 11:00am on Wednesdays

Sunset: Tonight - 6:09pm/Next Friday - 5:58pm





Welcome!
We