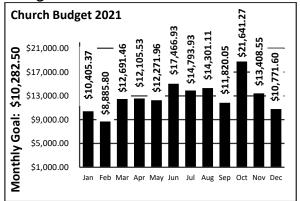

### **Local Church Budget**

Specific special projects we are currently funding: Student Aid ~ Tuition Assistance 2021-2022 HVAC Up-Grade Project Thank you for supporting the ministry of this church.

## Budget