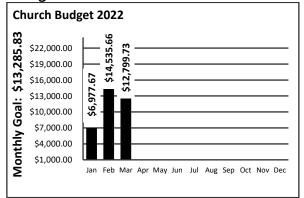

# Local Church Budget

Specific projects we are currently funding:

Mission Donations ~ Varied

HVAC Up-Grade Project

Thank you for supporting the ministry of this church.