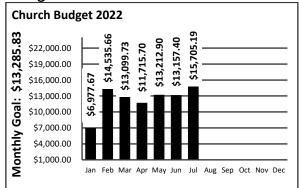

## Local Church Budget

In addition to the main offering of the day, specific projects we are currently funding include: Mission Donations ~ Varied HVAC Up-Grade Project

Thank you for supporting the ministry of this church.

# Budget